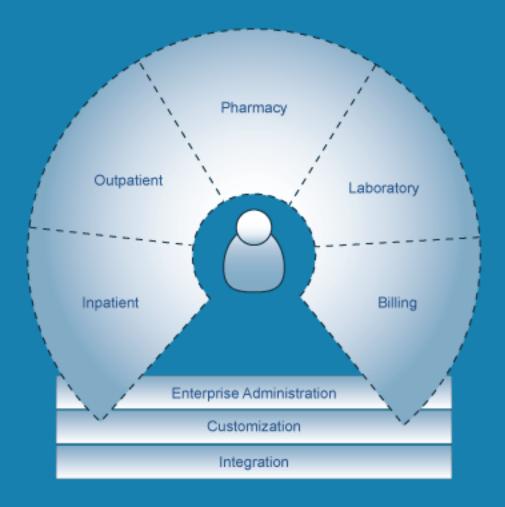

HMS is a complete web based Hospital Management System. It's easy and user friendly interface fully geared up to meet the demands of running a modern hospital or clinic.

## **Features**

- Inpatient Management
- Outpatient Management
- Doctor's Appointment Scheduling
- Service Management (Room charge, Consultation Charge and predetermine charges for various service given by hospital)
- Room and Bed Management
- Pharmacy Management (Supplier information, Purchase Requisitions, Purchase Order, Goods receipt, Maintenance of drug inventory, Drug issue to patients and billing, Return of items nearing expiry, Destruction of expired items, Physical stock verification and adjustment, Stock Adjustment, Stock in Hand reports and so on)
- Laboratory (Sample Result Entry, Test Report Entry, Result Range for Test, Investigation Request and so on)
- Billing Module
- Various MIS for internal use.