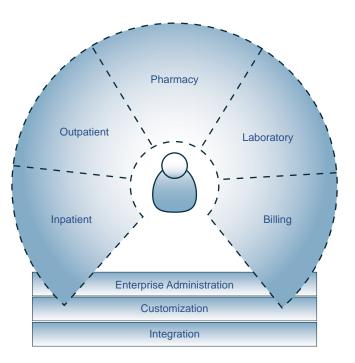

HMS is a complete web based Hospital Management System. It's easy and user friendly interface fully geared up to meet the demands of running a modern hospital or clinic.

## **Features**

- Inpatient Management
- Outpatient Management
- Doctor's Appointment Scheduling
- Service Management (Room charge, Consultation Charge and predetermine charges for various service given by hospital)
- Room and Bed Management
- Pharmacy Management (Supplier information, Purchase Requisitions, Purchase Order, Goods receipt, Maintenance of drug inventory, Drug issue to patients and billing, Return of items nearing expiry, Destruction of expired items, Physical stock verification and adjustment, Stock Adjustment, Stock in Hand reports and so on)
- Laboratory (Sample Result Entry, Test Report Entry, Result Range for Test, Investigation Request and so on)
- Billing Module
- Various MIS for internal use.